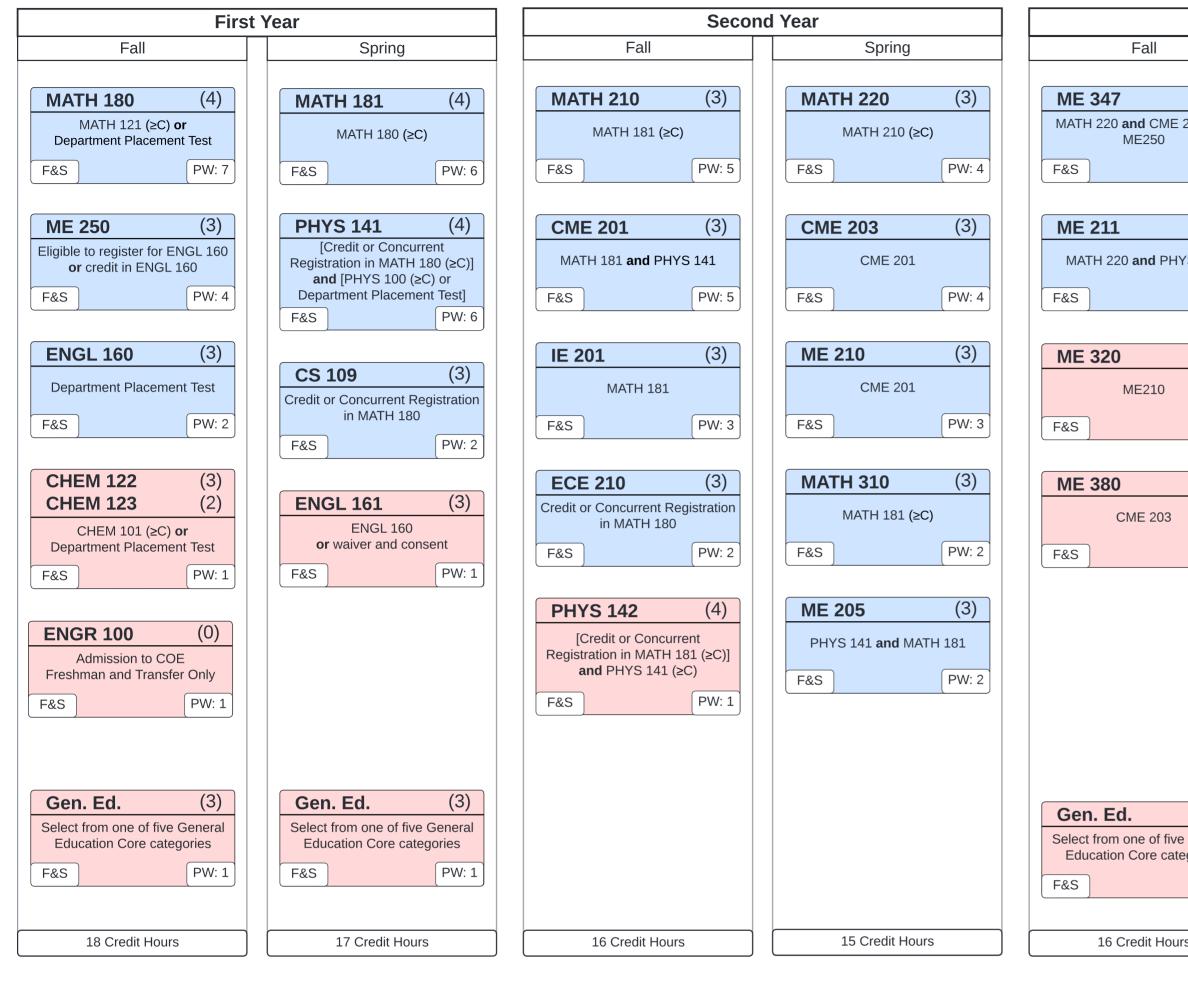

## **Mechanical Engineering**

4-Year Study Plan (Fall 2024 and After)

| Legend                                                                                                                                                                                                                                                                                                                                                                                                                                                                                 |                                                                                                                                                                                                                                                                                                                                                                                                                                                                                                                                                                                |
|----------------------------------------------------------------------------------------------------------------------------------------------------------------------------------------------------------------------------------------------------------------------------------------------------------------------------------------------------------------------------------------------------------------------------------------------------------------------------------------|--------------------------------------------------------------------------------------------------------------------------------------------------------------------------------------------------------------------------------------------------------------------------------------------------------------------------------------------------------------------------------------------------------------------------------------------------------------------------------------------------------------------------------------------------------------------------------|
| Course Code (Credits)Prerequisites or CorequisitesTerm OfferedPositionalWeightPositionalBllue Box: Part of prerequisite chainRed Box: Terminal classTerm Offered: Whether the class is offered in FallOnly, Spring Only, or Fall & Spring.Positional Weight (PW): The number of classesremaining in the prerequisite chain. The higher thenumber, the more important the class is to be takenthe proposed semester. PW-1 is the number ofsemesters remaining to a possible graduation. | Equivalent Courses:<br>CHEM 122 & 123 = CHEM 112 ( $\geq$ C) = CHEM 116 ( $\geq$ C)<br>MATH 180 = MATH 165 = MATH 170<br>ME 328 = ME 428<br>MATH 310 = MATH 320 (With petition)<br>ECE 210 = ECE 225 (With petition)<br>CS 109 = CS 111 = MCS 260 (With petition)Required General Education Core Categories:<br>Understanding the Individual and Society<br>Understanding the Past<br>Understanding the Creative Arts<br>Understanding U.S. Society<br>Exploring World CulturesOne general education course from each category<br>must be completed with a satisfactory grade. |

| PW:2       F&S       PW:1       F&S       PW:1         (3)       ME 328       (3)       F&S       PW:1         (3)       CS 109 and MATH 310       F&S       PW:1         F&S       PW:1       F&S       PW:1         (3)       ME 321       (4)       ME 205 and (Credit or Concurrent Registration in F&S       Free Elective       (3)         PW:1       F&S       PW:1       Free Elective       (3)         Select from any 400-level ME course or ME 308, ME 325, ME 392, ECE 458, CME 434       F&S       PW:1         F&S       PW:1       FeS       PW:1       FeS       FW:1         (3)       Select from any 400-level ME course or ME 308, ME 325, ME 392, ECE 458, CME 434       F&S       PW:1         F&S       PW:1       FeS       PW:1       FeS       PW:1         (3)       Select from any 400-level ME course or ME 308, ME 325, ME 392, ECE 458, CME 434       F&S       PW:1         F&S       PW:1       F&S       PW:1       F&S       PW:1         (4)       Select from any 400-level ME course or ME 308, ME 325, ME 392, ECE 458, CME 434       F&S       PW:1         Select from any 400-level ME course or ME 308, ME 325, ME 392, ECE 458, CME 434       F&S       PW:1         (5)       S                                                                                                                                                       |                |                              |                                   |                              |
|---------------------------------------------------------------------------------------------------------------------------------------------------------------------------------------------------------------------------------------------------------------------------------------------------------------------------------------------------------------------------------------------------------------------------------------------------------------------------------------------------------------------------------------------------------------------------------------------------------------------------------------------------------------------------------------------------------------------------------------------------------------------------------------------------------------------------------------------------------------------------------------------------------------------------------------------------------------------------------------------------------------------------------------------------------------------------------------------------------------------------------------------------------------------------------------------------------------------------------------------------------------------------------------------------------------------------------------------------------------------------------------|----------------|------------------------------|-----------------------------------|------------------------------|
| ME 370         ME 370         ME 396         ME 397         ME 397<                                                                   | Third Year     |                              | Fourth Year                       |                              |
| 203 and       CME 203 and ME 250         PW:3       FaS       PW:1         (4)       IE 342       (3)         YS 141       MATH 181       MATH 220 and CS109 and ECE 210       ME 341       (3)         (3)       ME 328       (3)       ME 328       (3)         (4)       ME 328       (3)       ME 328       (3)         (3)       ME 321       (4)       Fas       PW:1         (4)       ME 321       PW:1       Fas       PW:1         (3)       ME 321       (4)       Fas       PW:1         (3)       ME 321       PW:1       Fas       PW:1         (4)       Fas       PW:1       PW:1       PAs       PW:1         (3)       Select from any 400-level ME 25, ME 339, ECE 459, CME                                                                                                                                                                                                                                                                                                                                        |                | Spring                       | Fall                              | Spring                       |
| 203 and       CME 203 and ME 250         PW:3       FaS       PW:1         (4)       IE 342       (3)         YS 141       MATH 181       MATH 220 and CS109 and ECE 210       ME 341       (3)         (3)       ME 328       (3)       ME 328       (3)         (4)       ME 328       (3)       ME 328       (3)         (3)       ME 321       (4)       Fas       PW:1         (4)       ME 321       PW:1       Fas       PW:1         (3)       ME 321       (4)       Fas       PW:1         (3)       ME 321       PW:1       Fas       PW:1         (4)       Fas       PW:1       PW:1       PAs       PW:1         (3)       Select from any 400-level ME 25, ME 339, ECE 459, CME                                                                                                                                                                                                                                                                                                                                        |                |                              |                                   |                              |
| CME 203 and ME 250       Standing       after ME 396         PW:3       F&S       PW:1       Fall Only       PW:2         (4)       IE 342       (3)       ME 312       (3)         YS 141       MATH 181       F&S       PW:1       F&S       PW:1         (3)       ME 328       (3)       CME 328       (3)       CME 328       (3)         (3)       ME 328       (3)       CS 109 and MATH 310       F&S       PW:1       F&S       PW:1         (3)       ME 321       (4)       ME 205 and (Credit or Concurrent Registration in F&S       Free Elective       (3)       Select from any 400-level ME course or ME 308, ME 325, ME 392, ECE 458, CME 434       F&S       PW:1         (4)       Tech. Elective       (3)       Select from any 400-level ME course or ME 308, ME 325, ME 392, ECE 458, CME 434       F&S       PW:1         (3)       Select from any 400-level ME course or ME 308, ME 325, ME 392, ECE 458, CME 434       F&S       PW:1         (4)       Select from any 400-level ME course or ME 308, ME 325, ME 392, ECE 458, CME 434       F&S       PW:1         (5)       Select from any 400-level ME course or ME 308, ME 325, ME 392, ECE 458, CME 434       F&S       PW:1         (4)       Select from any 400-level ME course or ME 308, ME 325, ME 392, ECE 458, CME 434                                                                     |                | <b>ME 370</b> (3)            |                                   |                              |
| (4)       IE 342       (3)       ME 312       (3)         (4)       MATH 181       MATH 181       (3)       ME 312       (3)         (3)       ME 328       (3)       F&S       PW:1       F&S       PW:1         (3)       ME 328       (3)       CS 109 and MATH 310       F&S       PW:1       F&S       PW:1         (3)       ME 321       (4)       ME 205 and (Credit or Concurrent Registration in F&S       FW:1       Fee Elective       (3)       Select any non-required course, not lower than a previously taken or required course, not lower than a previously taken or required course       Select from any 400-level ME course or ME 308, ME 325, ME 392, ECE 458, CME 434       F&S       PW:1         (3)       Select from any 400-level ME course or ME 308, ME 325, ME 392, ECE 458, CME 434       F&S       PW:1         (3)       Select from any 400-level ME course or ME 308, ME 325, ME 392, ECE 458, CME 434       F&S       PW:1         (3)       Select from any 400-level ME course or ME 308, ME 325, ME 392, ECE 458, CME 434       F&S       PW:1         (3)       Gen. Ed.       (3)       Select from any 400-level ME course or ME 308, ME 325, ME 392, ECE 458, CME 434       F&S       PW:1         (3)       Gen. Ed.       (3)       Select from one of five General Education Core categories       F&S       PW:1                     | 203 <b>and</b> | CME 203 and ME 250           |                                   |                              |
| YS 141       MATH 181       CME203 and ME211         PW: 2       F&S       PW: 1       F&S       PW: 1         (3)       ME 328       (3)       F&S       PW: 1         (3)       ME 321       (4)       ME 205 and (Credit or Concurrent Registration in F&S       F&S       PW: 1         (3)       ME 321       (4)       Select from any 400-level ME course or ME 208, ME 325, ME 392, ECE 458, CME 434       F&S       PW: 1         (3)       ME 205 and (Credit or Concurrent Registration in F&S       FW: 1       Free Elective (3)       Select from any 400-level ME course or ME 308, ME 325, ME 392, ECE 458, CME 434         F&S       PW: 1       Select from any 400-level ME course or ME 308, ME 325, ME 392, ECE 458, CME 434       F&S       PW: 1         (3)       Select from any 400-level ME course or ME 308, ME 325, ME 392, ECE 458, CME 434       F&S       PW: 1         (3)       Select from any 400-level ME course or ME 308, ME 325, ME 392, ECE 458, CME 434       F&S       PW: 1         (3)       Select from any 400-level ME course or ME 308, ME 325, ME 392, ECE 458, CME 434       F&S       PW: 1         (3)       Select from any 400-level ME course or ME 308, ME 325, ME 392, ECE 458, CME 434       F&S       PW: 1         (4)       Select from one of five General Education Core categories       F&S       PW: 1       Selec | [PW: 3]        | F&S PW: 1                    | Fall Only   PW: 2                 | Spring Only PW: 1            |
| YS 141       MATH 181       210       CME203 and ME211         PW: 2       F&S       PW: 1       F&S       PW: 1         (3)       ME 328       (3)       F&S       PW: 1         (3)       CS 109 and MATH 310       F&S       PW: 1       F&S       PW: 1         (3)       ME 321       (4)       ME 205 and (Credit or Concurrent Registration in F&S       Fw: 1       Fee Elective       (3)         PW: 1       F&S       PW: 1       Fee Elective       (3)       Select from any 400-level ME course or ME 308, ME 325, ME 392, ECE 458, CME 434       F&S       PW: 1         F&S       F&S       PW: 1       F&S       F&S       PW: 1         (3)       Select from any 400-level ME course or ME 308, ME 325, ME 392, ECE 458, CME 434       F&S       PW: 1         F&S       PW: 1       F&S       FW: 1       F&S       F&S       PW: 1         (3)       Select from any 400-level ME course or ME 308, ME 325, ME 392, ECE 458, CME 434       F&S       PW: 1         f&S       PW: 1       F&S       PW: 1       F&S       PW: 1         (4)       Select from one of five General Education Core categories       F&S       PW: 1       F&S       PW: 1                                                                                                                                                                                                           | (4)            | <b>IE 342</b> (3)            | ME 312 (3)                        | <b>ME 341</b> (3)            |
| (3)       ME 328       (3)         PW:1       Fas       PW:1         Fas       PW:1         (3)       ME 321       (4)         ME 205 and (Credit or Concurrent Registration in Fas       Free Elective (3)         Fas       PW:1         General egories       PW:1         PW:1       Fas                                                                                                                                                                                                                                                                                                                                                                                                                                                                                                                                                                                                                                                            | YS 141         | MATH 181                     |                                   | CME203 and ME211             |
| CS 109 and MATH 310         PW: 1       F&S       PW: 1         (3)       ME 321       (4)         ME 205 and (Credit or Concurrent Registration in F&S       Free Elective       (3)         PW: 1       Fees       Free Elective       (3)         Select any non-required course, not lower than a previously taken or required course       Select from any 400-level ME course or ME 308, ME 325, ME 392, ECE 458, CME 434       F&S       PW: 1         Tech. Elective       (3)       Select from any 400-level ME course or ME 308, ME 325, ME 392, ECE 458, CME 434       F&S       PW: 1         (3)       Select from any 400-level ME course or ME 308, ME 325, ME 392, ECE 458, CME 434       F&S       PW: 1         (3)       Gen. Ed.       (3)       Select from one of five General Education Core categories       F&S       PW: 1         (3)       e General legories       PW: 1       F&S       PW: 1       F&S       F&S       FW: 1                                                                                                                                                                                                                                                                                                                                                                                                                          | PW: 2          | F&S PW: 1                    | F&S PW: 1                         | F&S PW: 1                    |
| PW:1F&SPW:1(3)ME 321(4)(4)ME 205 and (Credit or<br>Concurrent Registration in<br>F&SFree Elective (3)<br>Select any non-required course,<br>not lower than a previously taken<br>or required courseTech. Elective (3)<br>Select from any 400-level ME<br>course or ME 308, ME 325, ME<br>392, ECE 458, CME 434(5)Select from any 400-level ME<br>course or ME 308, ME 325, ME<br>392, ECE 458, CME 434Tech. Elective (3)<br>Select from any 400-level ME<br>course or ME 308, ME 325, ME<br>392, ECE 458, CME 434Select from any 400-level ME<br>course or ME 308, ME 325, ME<br>392, ECE 458, CME 434(3)Select from any 400-level ME<br>course or ME 308, ME 325, ME<br>392, ECE 458, CME 434Select from any 400-level ME<br>course or ME 308, ME 325, ME<br>392, ECE 458, CME 434(3)Select from one of five General<br>Education Core categoriesGen. Ed. (3)<br>Select from one of five General<br>Education Core categories(4)F&SPW:1F&SPW:1                                                                                                                                                                                                                                                                                                                                                                                                                                       | (3)            | ME 328 (3)                   |                                   | <b>ME 499</b> (0)            |
| (3)       ME 321       (4)         ME 205 and (Credit or Concurrent Registration in F&S       Free Elective (3)         F&S       ME 211)       PW: 1         F&S       PW: 1         General regories       F&S         PW: 1       F&S         F&S       PW: 1                                                                                                                                                                                                                                                                                                                                                                                                                                                                                                                                                                                              |                |                              |                                   |                              |
| ME 205 and (Credit or Concurrent Registration in F&S       Free Elective (3)         Select any non-required course, not lower than a previously taken or required course       Select from any 400-level ME course or ME 308, ME 325, ME 392, ECE 458, CME 434         F&S       PW: 1         Tech. Elective (3)         Select from any 400-level ME course or ME 308, ME 325, ME 392, ECE 458, CME 434         F&S       PW: 1         Tech. Elective (3)         Select from any 400-level ME course or ME 308, ME 325, ME 392, ECE 458, CME 434         F&S       PW: 1         Gan. Ed.       (3)         e General legories       F&S         PW: 1       Gen. Ed.       (3)         Select from one of five General legories       F&S         PW: 1       F&S       PW: 1                                                                                                                                                                                                                                                                                                                                                                                                                                                                                                                                                                                                   | PW: 1          | F&S PW: 1                    |                                   | F&S PW: 1                    |
| PW:1       Concurrent Registration in<br>ME 211)       Free Elective (3)         F&S       PW:1                                                                                                                                                                                                                                                                                                                                                                                                                                                                                                                                                                                                                                                                                                                                                                                                                                                                                                       | (3)            |                              |                                   |                              |
| PW:1F&SPW:1Select and previously taken<br>or required courseSelect from any 400-level ME<br>course or ME 308, ME 325, ME<br>392, ECE 458, CME 434Select from any 400-level ME<br>                                                                                                                                                                                                                                                                                                                                                                                                                                                                                                                                                                                                                                                                                                                                                                                                                                                                                                                                                                                                                                                                                                                                                                                                     |                | Concurrent Registration in   |                                   | Tech. Elective (3)           |
| Tech. Elective (3)Select from any 400-level ME<br>course or ME 308, ME 325, ME<br>392, ECE 458, CME 434F&SPW: 1(3)<br>e General<br>tegoriesGen. Ed. (3)<br>Select from one of five General<br>Education Core categoriesPW: 1                                                                                                                                                                                                                                                                                                                                                                                                                                                                                                                                                                                                                                                                                                                                                                                                                                                                                                                                                                                                                                                                                                                                                          | PW: 1          | F&S PW: 1                    | not lower than a previously taken | course or ME 308, ME 325, ME |
| Select from any 400-level ME<br>course or ME 308, ME 325, ME<br>392, ECE 458, CME 434Select from any 400-level ME<br>course or ME 308, ME 325, ME<br>392, ECE 458, CME 434Select from any 400-level ME<br>course or ME 308, ME 325, ME<br>392, ECE 458, CME 434Select from any 400-level ME<br>course or ME 308, ME 325, ME<br>392, ECE 458, CME 434(3)<br>e General<br>tegoriesGen. Ed. (3)<br>Select from one of five General<br>Education Core categoriesSelect from one of five General<br>Education Core categoriesGen. Ed. (3)<br>Select from one of five General<br>Education Core categories                                                                                                                                                                                                                                                                                                                                                                                                                                                                                                                                                                                                                                                                                                                                                                                  |                |                              | F&S PW: 1                         | F&S PW: 1                    |
| course or ME 308, ME 325, ME<br>392, ECE 458, CME 434course or ME 308, ME 325, ME<br>392, ECE 458, CME 434course or ME 308, ME 325, ME<br>392, ECE 458, CME 434(3)<br>e General<br>tegoriesGen. Ed. (3)<br>Select from one of five General<br>Education Core categoriesGen. Ed. (3)<br>Select from one of five General<br>Education Core categoriesGen. Ed. (3)<br>F&SPW: 1F&SPW: 1                                                                                                                                                                                                                                                                                                                                                                                                                                                                                                                                                                                                                                                                                                                                                                                                                                                                                                                                                                                                   |                | Tech. Elective (3)           | Tech. Elective (3)                | <b>Tech. Elective</b> (3)    |
| (3)         e General regories         PW: 1         F&S         F&S         PW: 1                                                                                                                                                                                                                                                                                                                                                                                                                                                                                                                                                                                                                                                                                                                                                                                                                                                                                                                                                                                                                                                                                                                                                                                                                                                                                                    |                | course or ME 308, ME 325, ME | course or ME 308, ME 325, ME      | course or ME 308, ME 325, ME |
| e General regories       Select from one of five General Education Core categories       Select from one of five General Education Core categories         PW: 1       F&S       PW: 1       F&S       PW: 1                                                                                                                                                                                                                                                                                                                                                                                                                                                                                                                                                                                                                                                                                                                                                                                                                                                                                                                                                                                                                                                                                                                                                                          |                | F&S PW: 1                    | F&S PW: 1                         | F&S PW: 1                    |
| Education Core categories     Education Core categories       PW: 1     F&S     PW: 1                                                                                                                                                                                                                                                                                                                                                                                                                                                                                                                                                                                                                                                                                                                                                                                                                                                                                                                                                                                                                                                                                                                                                                                                                                                                                                 |                |                              |                                   |                              |
|                                                                                                                                                                                                                                                                                                                                                                                                                                                                                                                                                                                                                                                                                                                                                                                                                                                                                                                                                                                                                                                                                                                                                                                                                                                                                                                                                                                       | egories        |                              | Education Core categories         |                              |
| Its 16 Credit Hours 15 Credit Hours 15 Credit Hours                                                                                                                                                                                                                                                                                                                                                                                                                                                                                                                                                                                                                                                                                                                                                                                                                                                                                                                                                                                                                                                                                                                                                                                                                                                                                                                                   | PW: 1          |                              | F&S PW: 1                         | F&S PW: 1                    |
|                                                                                                                                                                                                                                                                                                                                                                                                                                                                                                                                                                                                                                                                                                                                                                                                                                                                                                                                                                                                                                                                                                                                                                                                                                                                                                                                                                                       | irs            | 16 Credit Hours              | 15 Credit Hours                   | 15 Credit Hours              |

## **Additional Information**

| <ul> <li>Free Elective - Outside the Major Rubric:</li> <li>The free elective is an <u>elective outside of the Major</u></li> <li><u>Rubric</u> (required classes). Students may use this to expand their knowledge in a subject matter.</li> <li>Many classes not required by the ME degree may satisfy this requirement, provided:</li> <li>1) The class must be credit granting and 100+ level</li> </ul> | <u>Technical Electives:</u><br>Technical Electives may be <u>any 400-level ME class</u> , that<br>is of interest to the student, except ME 496, ME 497, and<br>ME 499.<br>Note: Most 400-level classes are only offered once or<br>less per year. |
|--------------------------------------------------------------------------------------------------------------------------------------------------------------------------------------------------------------------------------------------------------------------------------------------------------------------------------------------------------------------------------------------------------------|---------------------------------------------------------------------------------------------------------------------------------------------------------------------------------------------------------------------------------------------------|
| 2) The class must be higher level than a previously taken course (if one was taken)                                                                                                                                                                                                                                                                                                                          | Additional Technical Electives include:<br>ME 308 - Mechanical Vibrations<br>ME 325 - Intermediate Thermodynamics                                                                                                                                 |
| Examples of Free Electives may be:<br>- An additional Gen. Ed. of interest to the student<br>- An additional ME technical elective of interest to<br>the student                                                                                                                                                                                                                                             | ME 348 - Artificial Intelligence and Data Mining<br>ECE 458 - Electromechanical Energy Conversion<br>CME 434 - Finite Element Analysis I                                                                                                          |
| Note: A Modification of Major form may be needed to approve some Free Electives.                                                                                                                                                                                                                                                                                                                             | ME 392 - Undergraduate Research<br>Requires: 1) faculty approval, 2) a research proposal,<br>and 3) approval of Director of Undergraduate Studies.                                                                                                |